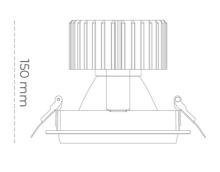

## LUMINAIRE

Weight 1,03 [kg]
Protection rating IP , IK , class IP 20, IK 3,
Luminaire colour BLACK
Cover Glass
Operating voltage 220-240V 50-60Hz

Note: All data are typical values. Tolerance of measurements +/-10% System features may change with product improvements due to technical advances.