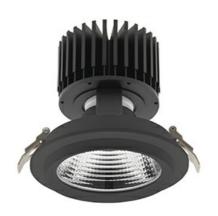

## DOWNLIGHT SHERIFF M 930 25W 45° BLACK HI EFFICIENT ON/OFF

Article number: N204-K0002-BB930-H8-H45-ZC02\_650-S6-###

COB 3000 [K] HI EFFICIENT Light colour CRI 90 Led chip flux 4084 [lm] Luminous flux 3267 [lm] System power 25 [W] Luminaire Efficiency 131 [lm/W] Beam angle 45° Controller ON/OFF MacAdam 3 SDCM

## **Downlight LED**

LED downlight for drop ceiling installation. Aluminium housing. Glass cover included. Available in white, black and grey. Any RAL palette colour available on enquiry. Reflector beams available: 15°, 30°, 45° and 60°. Maximum power is 37W.

## LUMINAIRE

Weight 1,03 [kg]
Protection rating IP , IK , class IP 20, IK 3,
Luminaire colour BLACK
Cover Glass
Operating voltage 220-240V 50-60Hz

Note: All data are typical values. Tolerance of measurements +/-10% System features may change with product improvements due to technical advances.