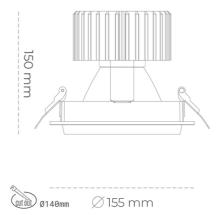

#### Downlight LED

LED downlight for drop ceiling installation. Aluminium housing. Glass cover included. Available in white, black and grey. Any RAL palette colour available on enquiry. Reflector beams available: 15°, 30°, 45° and 60°. Maximum power is 37W.

Luminaire Efficiency

CRI

| JMINAIRE                          |                  |
|-----------------------------------|------------------|
| Weight                            | 1,03 [kg]        |
| Protection rating IP , IK , class | IP 20, IK 3,     |
| Luminaire colour                  | BLACK            |
| Cover                             | Glass            |
| Operating voltage                 | 220-240V 50-60Hz |