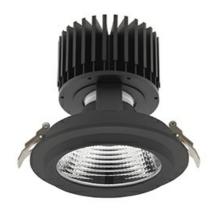

#### Downlight LED

LED downlight for drop ceiling installation. Aluminium housing. Glass cover included. Available in white, black and grey. Any RAL palette colour available on enquiry. Reflector beams available: 15°, 30°, 45° and 60°. Maximum power is 37W.

Luminaire Efficiency

CRI

| JMINAIRE                          |                  |
|-----------------------------------|------------------|
| Weight                            | 1,03 [kg]        |
| Protection rating IP , IK , class | IP 20, IK 3,     |
| Luminaire colour                  | BLACK            |
| Cover                             | Glass            |
| Operating voltage                 | 220-240V 50-60Hz |