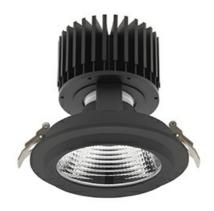

#### Downlight LED

LED downlight for drop ceiling installation. Aluminium housing. Glass cover included. Available in white, black and grey. Any RAL palette colour available on enquiry. Reflector beams available: 15°, 30°, 45° and 60°. Maximum power is 37W.

CRI

| JMINAIRE                          |                  |
|-----------------------------------|------------------|
| Weight                            | 1,03 [kg]        |
| Protection rating IP , IK , class | IP 20, IK 3,     |
| Luminaire colour                  | BLACK            |
| Cover                             | Glass            |
| Operating voltage                 | 220-240V 50-60Hz |