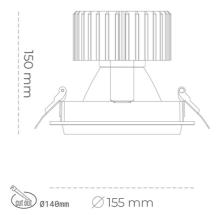

#### Downlight LED

LED downlight for drop ceiling installation. Aluminium housing. Glass cover included. Available in white, black and grey. Any RAL palette colour available on enquiry. Reflector beams available: 15°, 30°, 45° and 60°. Maximum power is 37W.

CRI

| JMINAIRE                          |                  |
|-----------------------------------|------------------|
| Weight                            | 1,03 [kg]        |
| Protection rating IP , IK , class | IP 20, IK 3,     |
| Luminaire colour                  | BLACK            |
| Cover                             | Glass            |
| Operating voltage                 | 220-240V 50-60Hz |