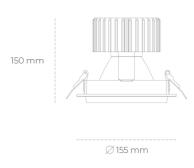

## LUMINAIRE

Weight 1,03 [kg]
Protection rating IP , IK , class IP 20, IK 3,
Luminaire colour BLACK
Cover Glass
Operating voltage 220-240V 50-60Hz

Note: All data are typical values. Tolerance of measurements +/-10% System features may change with product improvements due to technical advances.