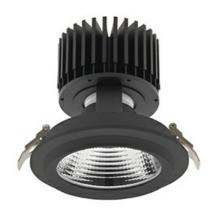

## **Downlight LED**

LED downlight for drop ceiling installation. Aluminium housing. Glass cover included. Available in white, black and grey. Any RAL palette colour available on enquiry. Reflector beams available: 15°, 30°, 45° and 60°. Maximum power is 37W

## LUMINAIRE

Weight 1,03 [kg]
Protection rating IP , IK , class IP 20, IK 3,
Luminaire colour BLACK
Cover Glass
Operating voltage 220-240V 50-60Hz

Note: All data are typical values. Tolerance of measurements +/-10% System features may change with product improvements due to technical advances.