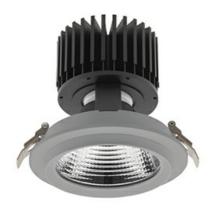

#### DOWNLIGHT

## DOWNLIGHT SHERIFF M 825 25W 60° GREY BREAD ON/OFF

Article number: N204-K0001-VF825-H8-H60-ZC02\_650-S6-###

СОВ

80

3042 [lm]

2433 [lm]

25 [W] 97 [lm/W]

60°

#### Downlight LED

LED downlight for drop ceiling installation. Aluminium housing. Glass cover included. Available in white, black and grey. Any RAL palette colour available on enquiry. Reflector beams available: 15°, 30°, 45° and 60°. Maximum power is 37W.