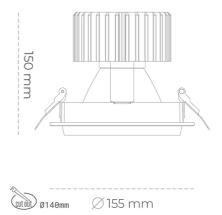

#### DOWNLIGHT

## DOWNLIGHT SHERIFF M 825 25W 60° GREY BREAD ON/OFF

Article number: N204-K0001-VF825-H8-H60-ZC02\_650-S6-###

СОВ

80

3042 [lm]

2433 [lm]

25 [W] 97 [lm/W]

60°

#### Downlight LED

LED downlight for drop ceiling installation. Aluminium housing. Glass cover included. Available in white, black and grey. Any RAL palette colour available on enquiry. Reflector beams available: 15°, 30°, 45° and 60°. Maximum power is 37W.

| Weight                            | 1,03 [kg]        |
|-----------------------------------|------------------|
| Protection rating IP , IK , class | IP 20, IK 3,     |
| Luminaire colour                  | GREY             |
| Cover                             | Glass            |
| Operating voltage                 | 220-240V 50-60Hz |
|                                   |                  |