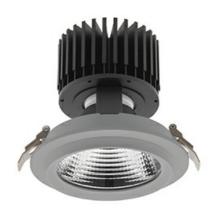

## DOWNLIGHT SHERIFF M 825 19W 60° GREY BREAD ON/OFF

Article number: N204-K0001-VF825-H8-H60-ZC01\_500-S6-###

| LED                  | COB            |
|----------------------|----------------|
| Light colour         | 2500 [K] BREAD |
| CRI                  | 80             |
| Led chip flux        | 2340 [lm]      |
| Luminous flux        | 1872 [lm]      |
| System power         | 19 [W]         |
| Luminaire Efficiency | 99 [lm/W]      |
| Beam angle           | 60°            |
| Controller           | ON/OFF         |
| MacAdam              | 3 SDCM         |

## **Downlight LED**

LED downlight for drop ceiling installation. Aluminium housing. Glass cover included. Available in white, black and grey. Any RAL palette colour available on enquiry. Reflector beams available: 15°, 30°, 45° and 60°. Maximum power is 37W

## LUMINAIRE

Weight 1,03 [kg]
Protection rating IP, IK, class IP 20, IK 3,
Luminaire colour GREY

Cover Glass

Operating voltage 220-240V 50-60Hz

Note: All data are typical values. Tolerance of measurements +/-10% System features may change with product improvements due to technical advances.