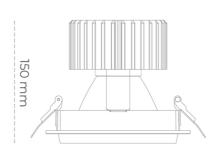

## LUMINAIRE

Weight 1,03 [kg]
Protection rating IP, IK, class IP 20, IK 3,
Luminaire colour GREY

Cover Glass

Operating voltage 220-240V 50-60Hz

Note: All data are typical values. Tolerance of measurements +/-10% System features may change with product improvements due to technical advances.