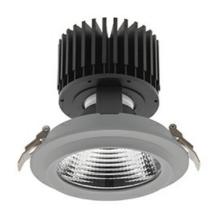

## DOWNLIGHT SHERIFF M 825 14W 60° GREY BREAD ON/OFF

Article number: N204-K0001-VF825-H8-H60-ZC01\_350-S6-###

| LED                  | COB            |
|----------------------|----------------|
| Light colour         | 2500 [K] BREAD |
| CRI                  | 80             |
| Led chip flux        | 1674 [lm]      |
| Luminous flux        | 1339 [lm]      |
| System power         | 14 [W]         |
| Luminaire Efficiency | 96 [lm/W]      |
| Beam angle           | 60°            |
| Controller           | ON/OFF         |
| MacAdam              | 3 SDCM         |

## **Downlight LED**

LED downlight for drop ceiling installation. Aluminium housing. Glass cover included. Available in white, black and grey. Any RAL palette colour available on enquiry. Reflector beams available: 15°, 30°, 45° and 60°. Maximum power is 37W

## LUMINAIRE

Weight 1,03 [kg]
Protection rating IP , IK , class IP 20, IK 3,
Luminaire colour GREY
Cover Glass
Operating voltage 220-240V 50-60Hz

Note: All data are typical values. Tolerance of measurements +/-10% System features may change with product improvements due to technical advances.