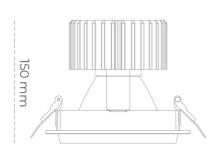

## LUMINAIRE

Weight 1,03 [kg]
Protection rating IP , IK , class IP 20, IK 3,
Luminaire colour GREY
Cover Glass
Operating voltage 220-240V 50-60Hz

Note: All data are typical values. Tolerance of measurements +/-10% System features may change with product improvements due to technical advances.