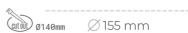

## LUMINAIRE

Weight 1,03 [kg]
Protection rating IP, IK, class IP 20, IK 3,
Luminaire colour GREY

Cover Glass

Operating voltage 220-240V 50-60Hz

Note: All data are typical values. Tolerance of measurements +/-10% System features may change with product improvements due to technical advances.