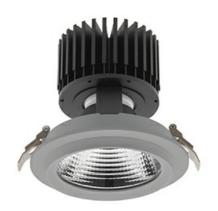

## DOWNLIGHT SHERIFF M 825 10W 45° GREY BREAD ON/OFF

Article number: N204-K0001-VF825-H8-H45-ZC01\_250-S6-###

COB 2500 [K] BREAD Light colour CRI Led chip flux 1195 [lm] Luminous flux 956 [lm] System power 10 [W] Luminaire Efficiency 96 [lm/W] Beam angle 45° Controller ON/OFF MacAdam 3 SDCM

## **Downlight LED**

LED downlight for drop ceiling installation. Aluminium housing. Glass cover included. Available in white, black and grey. Any RAL palette colour available on enquiry. Reflector beams available: 15°, 30°, 45° and 60°. Maximum power is 37W

## LUMINAIRE

Weight 1,03 [kg]
Protection rating IP, IK, class IP 20, IK 3,
Luminaire colour GREY

Cover Glass

Operating voltage 220-240V 50-60Hz

Note: All data are typical values. Tolerance of measurements +/-10% System features may change with product improvements due to technical advances.