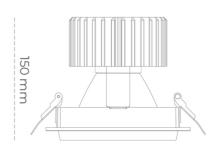

## LUMINAIRE

Weight 1,03 [kg]
Protection rating IP, IK, class IP 20, IK 3,
Luminaire colour GREY

Cover Glass

Operating voltage 220-240V 50-60Hz

Note: All data are typical values. Tolerance of measurements +/-10% System features may change with product improvements due to technical advances.