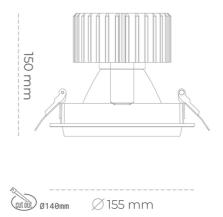

#### Downlight LED

LED downlight for drop ceiling installation. Aluminium housing. Glass cover included. Available in white, black and grey. Any RAL palette colour available on enquiry. Reflector beams available: 15°, 30°, 45° and 60°. Maximum power is 37W.

CRI

| Weight                            | 1,03 [kg]        |
|-----------------------------------|------------------|
| Protection rating IP , IK , class | IP 20, IK 3,     |
| Luminaire colour                  | GREY             |
| Cover                             | Glass            |
| Operating voltage                 | 220-240V 50-60Hz |
|                                   |                  |