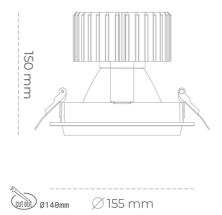

#### Downlight LED

LED downlight for drop ceiling installation. Aluminium housing. Glass cover included. Available in white, black and grey. Any RAL palette colour available on enquiry. Reflector beams available: 15°, 30°, 45° and 60°. Maximum power is 37W.