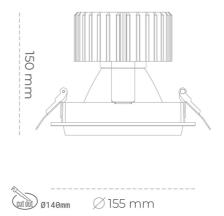

## DOWNLIGHT SHERIFF M 825 25W 30° GREY BREAD ON/OFF

Article number: N204-K0001-VF825-H8-H30-ZC02\_650-S6-###

СОВ

80

3042 [lm]

2433 [lm]

25 [W] 97 [lm/W]

30°

#### Downlight LED

LED downlight for drop ceiling installation. Aluminium housing. Glass cover included. Available in white, black and grey. Any RAL palette colour available on enquiry. Reflector beams available: 15°, 30°, 45° and 60°. Maximum power is 37W.

| UNIVAILE .                        |                  |
|-----------------------------------|------------------|
| Weight                            | 1,03 [kg]        |
| Protection rating IP , IK , class | IP 20, IK 3,     |
| Luminaire colour                  | GREY             |
| Cover                             | Glass            |
| Operating voltage                 | 220-240V 50-60Hz |
|                                   |                  |