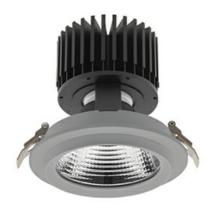

## DOWNLIGHT SHERIFF M 825 25W 30° GREY BREAD ON/OFF

Article number: N204-K0001-VF825-H8-H30-ZC02\_650-S6-###

СОВ

80

3042 [lm]

2433 [lm]

25 [W] 97 [lm/W]

30°

#### Downlight LED

LED downlight for drop ceiling installation. Aluminium housing. Glass cover included. Available in white, black and grey. Any RAL palette colour available on enquiry. Reflector beams available: 15°, 30°, 45° and 60°. Maximum power is 37W.