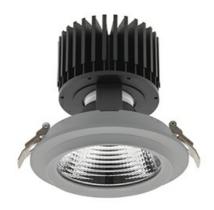

#### Downlight LED

LED downlight for drop ceiling installation. Aluminium housing. Glass cover included. Available in white, black and grey. Any RAL palette colour available on enquiry. Reflector beams available: 15°, 30°, 45° and 60°. Maximum power is 37W.

### LUMINAIRE

Light colour

Led chip flux Luminous flux

System power

Beam angle

Controller

MacAdam

Luminaire Efficiency

CRI

| Weight                            | 1,03 [kg]        |
|-----------------------------------|------------------|
| Protection rating IP , IK , class | IP 20, IK 3,     |
| Luminaire colour                  | GREY             |
| Cover                             | Glass            |
| Operating voltage                 | 220-240V 50-60Hz |
|                                   |                  |