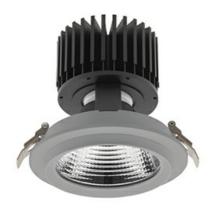

#### DOWNLIGHT

## DOWNLIGHT SHERIFF M 825 31W 15° GREY BREAD ON/OFF

Article number: N204-K0001-VF825-H8-H15-ZC03\_800-S6-###

COB

80

3621 [lm]

2896 [lm]

93 [lm/W]

ON/OFF

#### Downlight LED

LED downlight for drop ceiling installation. Aluminium housing. Glass cover included. Available in white, black and grey. Any RAL palette colour available on enquiry. Reflector beams available: 15°, 30°, 45° and 60°. Maximum power is 37W.