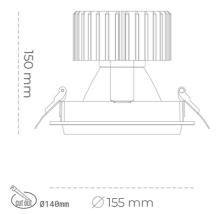

#### DOWNLIGHT

## DOWNLIGHT SHERIFF M 825 31W 15° GREY BREAD ON/OFF

Article number: N204-K0001-VF825-H8-H15-ZC03\_800-S6-###

COB

80

3621 [lm]

2896 [lm]

93 [lm/W]

ON/OFF

#### Downlight LED

LED downlight for drop ceiling installation. Aluminium housing. Glass cover included. Available in white, black and grey. Any RAL palette colour available on enquiry. Reflector beams available: 15°, 30°, 45° and 60°. Maximum power is 37W.