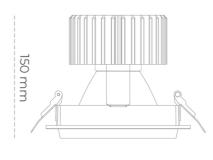

## LUMINAIRE

Weight 1,03 [kg]

Protection rating IP , IK , class IP 20, IK 3,

Luminaire colour Glass

Operating voltage 220-240V 50-60Hz

Note: All data are typical values. Tolerance of measurements +/-10% System features may change with product improvements due to technical advances.