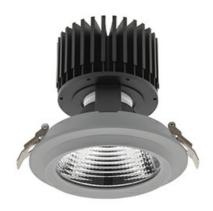

#### DOWNLIGHT

## DOWNLIGHT SHERIFF M 825 21W 15° GREY BREAD ON/OFF

Article number: N204-K0001-VF825-H8-H15-ZC02\_550-S6-###

COB

80

2574 [lm]

2059 [lm]

98 [lm/W]

ON/OFF

#### Downlight LED

LED downlight for drop ceiling installation. Aluminium housing. Glass cover included. Available in white, black and grey. Any RAL palette colour available on enquiry. Reflector beams available: 15°, 30°, 45° and 60°. Maximum power is 37W.