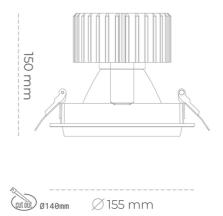

#### Downlight LED

LED downlight for drop ceiling installation. Aluminium housing. Glass cover included. Available in white, black and grey. Any RAL palette colour available on enquiry. Reflector beams available: 15°, 30°, 45° and 60°. Maximum power is 37W.

CRI

| UNIVAILE .                        |                  |
|-----------------------------------|------------------|
| Weight                            | 1,03 [kg]        |
| Protection rating IP , IK , class | IP 20, IK 3,     |
| Luminaire colour                  | GREY             |
| Cover                             | Glass            |
| Operating voltage                 | 220-240V 50-60Hz |
|                                   |                  |