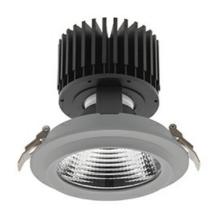

## DOWNLIGHT SHERIFF M 825 14W 15° GREY BREAD ON/OFF

Article number: N204-K0001-VF825-H8-H15-ZC01\_350-S6-###

| LED                  | COB            |
|----------------------|----------------|
| Light colour         | 2500 [K] BREAD |
| CRI                  | 80             |
| Led chip flux        | 1674 [lm]      |
| Luminous flux        | 1339 [lm]      |
| System power         | 14 [W]         |
| Luminaire Efficiency | 96 [lm/W]      |
| Beam angle           | 15°            |
| Controller           | ON/OFF         |
| MacAdam              | 3 SDCM         |

## Downlight LED

LED downlight for drop ceiling installation. Aluminium housing. Glass cover included. Available in white, black and grey. Any RAL palette colour available on enquiry. Reflector beams available: 15°, 30°, 45° and 60°. Maximum power is 37W