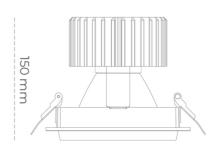

## LUMINAIRE

Weight 1,03 [kg]

Protection rating IP , IK , class IP 20, IK 3,

Luminaire colour Glass

Operating voltage 220-240V 50-60Hz

Note: All data are typical values. Tolerance of measurements +/-10% System features may change with product improvements due to technical advances.