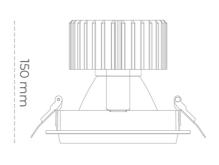

## LUMINAIRE

Weight 1,03 [kg]

Protection rating IP , IK , class IP 20, IK 3,

Luminaire colour GREY

Cover Glass

Operating voltage 220-240V 50-60Hz

Note: All data are typical values. Tolerance of measurements +/-10% System features may change with product improvements due to technical advances.