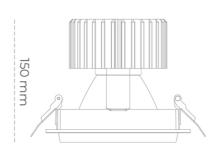

## LUMINAIRE

Weight 1,03 [kg]

Protection rating IP , IK , class IP 20, IK 3,

Luminaire colour GREY

Cover Glass

Operating voltage 220-240V 50-60Hz

Note: All data are typical values. Tolerance of measurements +/-10% System features may change with product improvements due to technical advances.