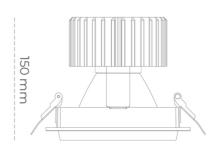

## LUMINAIRE

Weight 1,03 [kg]

Protection rating IP , IK , class IP 20, IK 3,

Luminaire colour GREY

Cover Glass

Operating voltage 220-240V 50-60Hz

Note: All data are typical values. Tolerance of measurements +/-10% System features may change with product improvements due to technical advances.