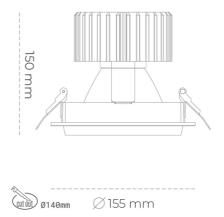

### Downlight LED

LED downlight for drop ceiling installation. Aluminium housing. Glass cover included. Available in white, black and grey. Any RAL palette colour available on enquiry. Reflector beams available: 15°, 30°, 45° and 60°. Maximum power is 37W.

CRI

| Weight                            | 1,03 [kg]        |
|-----------------------------------|------------------|
| Protection rating IP , IK , class | IP 20, IK 3,     |
| Luminaire colour                  | GREY             |
| Cover                             | Glass            |
| Operating voltage                 | 220-240V 50-60Hz |
|                                   |                  |