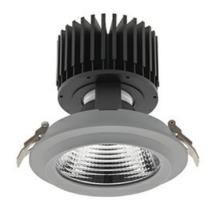

### Downlight LED

LED downlight for drop ceiling installation. Aluminium housing. Glass cover included. Available in white, black and grey. Any RAL palette colour available on enquiry. Reflector beams available: 15°, 30°, 45° and 60°. Maximum power is 37W.