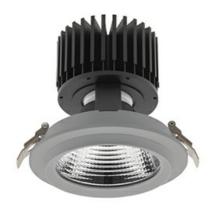

### Downlight LED

LED downlight for drop ceiling installation. Aluminium housing. Glass cover included. Available in white, black and grey. Any RAL palette colour available on enquiry. Reflector beams available: 15°, 30°, 45° and 60°. Maximum power is 37W.