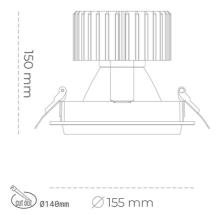

### Downlight LED

LED downlight for drop ceiling installation. Aluminium housing. Glass cover included. Available in white, black and grey. Any RAL palette colour available on enquiry. Reflector beams available: 15°, 30°, 45° and 60°. Maximum power is 37W.

CRI

| Weight                            | 1,03 [kg]        |
|-----------------------------------|------------------|
| Protection rating IP , IK , class | IP 20, IK 3,     |
| Luminaire colour                  | GREY             |
| Cover                             | Glass            |
| Operating voltage                 | 220-240V 50-60Hz |
|                                   |                  |