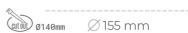

## LUMINAIRE

Weight 1,03 [kg]
Protection rating IP, IK, class IP 20, IK 3,
Luminaire colour GREY
Cover Glass
Operating voltage 220-240V 50-60Hz

Note: All data are typical values. Tolerance of measurements +/-10% System features may change with product improvements due to technical advances.