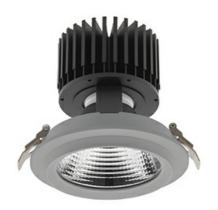

## **Downlight LED**

LED downlight for drop ceiling installation. Aluminium housing. Glass cover included. Available in white, black and grey. Any RAL palette colour available on enquiry. Reflector beams available: 15°, 30°, 45° and 60°. Maximum power is 37W

## LUMINAIRE

Weight 1,03 [kg]
Protection rating IP, IK, class IP 20, IK 3,
Luminaire colour GREY
Cover Glass
Operating voltage 220-240V 50-60Hz

Note: All data are typical values. Tolerance of measurements +/-10% System features may change with product improvements due to technical advances.