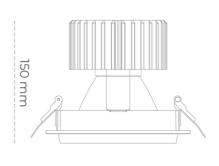

## LUMINAIRE

Weight 1,03 [kg]
Protection rating IP, IK, class IP 20, IK 3,
Luminaire colour GREY
Cover Glass
Operating voltage 220-240V 50-60Hz

Note: All data are typical values. Tolerance of measurements +/-10% System features may change with product improvements due to technical advances.