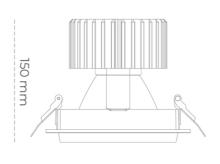

## LUMINAIRE

Weight 1,03 [kg]

Protection rating IP , IK , class IP 20, IK 3,

Luminaire colour GREY

Cover Glass

Operating voltage 220-240V 50-60Hz

Note: All data are typical values. Tolerance of measurements +/-10% System features may change with product improvements due to technical advances.