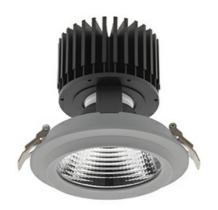

## Downlight LED

LED downlight for drop ceiling installation. Aluminium housing. Glass cover included. Available in white, black and grey. Any RAL palette colour available on enquiry. Reflector beams available: 15°, 30°, 45° and 60°. Maximum power is 37W

## LUMINAIRE

Weight 1,03 [kg]

Protection rating IP , IK , class IP 20, IK 3,

Luminaire colour GREY

Cover Glass

Operating voltage 220-240V 50-60Hz

Note: All data are typical values. Tolerance of measurements +/-10% System features may change with product improvements due to technical advances.