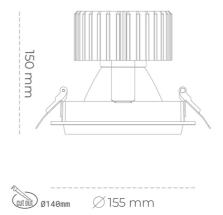

#### Downlight LED

LED downlight for drop ceiling installation. Aluminium housing. Glass cover included. Available in white, black and grey. Any RAL palette colour available on enquiry. Reflector beams available: 15°, 30°, 45° and 60°. Maximum power is 37W.

CRI

| OMINANTE                          |                  |
|-----------------------------------|------------------|
| Weight                            | 1,03 [kg]        |
| Protection rating IP , IK , class | IP 20, IK 3,     |
| Luminaire colour                  | GREY             |
| Cover                             | Glass            |
| Operating voltage                 | 220-240V 50-60Hz |
|                                   |                  |