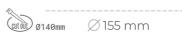

## LUMINAIRE

Weight 1,03 [kg]
Protection rating IP, IK, class IP 20, IK 3,
Luminaire colour GREY
Cover Glass
Operating voltage 220-240V 50-60Hz

Note: All data are typical values. Tolerance of measurements +/-10% System features may change with product improvements due to technical advances.