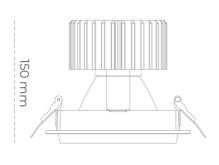

## LUMINAIRE

Weight 1,03 [kg]
Protection rating IP, IK, class IP 20, IK 3,
Luminaire colour GREY
Cover Glass
Operating voltage 220-240V 50-60Hz

Note: All data are typical values. Tolerance of measurements +/-10% System features may change with product improvements due to technical advances.