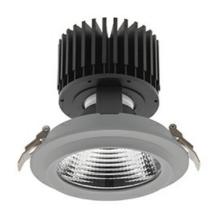

## **Downlight LED**

LED downlight for drop ceiling installation. Aluminium housing. Glass cover included. Available in white, black and grey. Any RAL palette colour available on enquiry. Reflector beams available: 15°, 30°, 45° and 60°. Maximum power is 37W

## LUMINAIRE

Weight 1,03 [kg]
Protection rating IP, IK, class IP 20, IK 3,
Luminaire colour GREY
Cover Glass
Operating voltage 220-240V 50-60Hz

Note: All data are typical values. Tolerance of measurements +/-10% System features may change with product improvements due to technical advances.