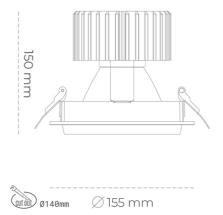

#### Downlight LED

LED downlight for drop ceiling installation. Aluminium housing. Glass cover included. Available in white, black and grey. Any RAL palette colour available on enquiry. Reflector beams available: 15°, 30°, 45° and 60°. Maximum power is 37W.

Luminaire Efficiency

CRI

| Weight                            | 1,03 [kg]        |
|-----------------------------------|------------------|
| Protection rating IP , IK , class | IP 20, IK 3,     |
| Luminaire colour                  | GREY             |
| Cover                             | Glass            |
| Operating voltage                 | 220-240V 50-60Hz |
|                                   |                  |