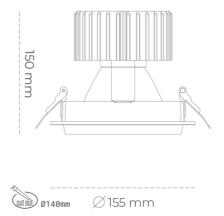

#### Downlight LED

LED downlight for drop ceiling installation. Aluminium housing. Glass cover included. Available in white, black and grey. Any RAL palette colour available on enquiry. Reflector beams available: 15°, 30°, 45° and 60°. Maximum power is 37W.