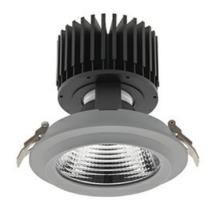

#### Downlight LED

LED downlight for drop ceiling installation. Aluminium housing. Glass cover included. Available in white, black and grey. Any RAL palette colour available on enquiry. Reflector beams available: 15°, 30°, 45° and 60°. Maximum power is 37W.