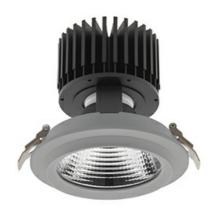

## **Downlight LED**

LED downlight for drop ceiling installation. Aluminium housing. Glass cover included. Available in white, black and grey. Any RAL palette colour available on enquiry. Reflector beams available: 15°, 30°, 45° and 60°. Maximum power is 37W

## LUMINAIRE

Weight 1,03 [kg]

Protection rating IP , IK , class IP 20, IK 3,

Luminaire colour GREY

Cover Glass

Operating voltage 220-240V 50-60Hz

Note: All data are typical values. Tolerance of measurements +/-10% System features may change with product improvements due to technical advances.