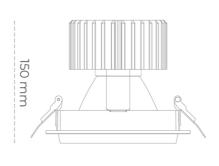

## LUMINAIRE

Weight 1,03 [kg]

Protection rating IP , IK , class IP 20, IK 3,

Luminaire colour GREY

Cover Glass

Operating voltage 220-240V 50-60Hz

Note: All data are typical values. Tolerance of measurements +/-10% System features may change with product improvements due to technical advances.