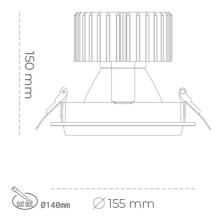

#### Downlight LED

LED downlight for drop ceiling installation. Aluminium housing. Glass cover included. Available in white, black and grey. Any RAL patette colour available on enquiry. Reflector beams available: 15°, 30°, 45° and 60°. Maximum power is 37W.

CRI

| Weight                            | 1,03 [kg]        |
|-----------------------------------|------------------|
| Protection rating IP , IK , class | IP 20, IK 3,     |
| Luminaire colour                  | GREY             |
| Cover                             | Glass            |
| Operating voltage                 | 220-240V 50-60Hz |
|                                   |                  |