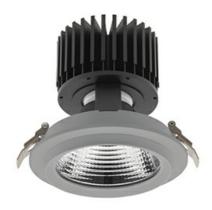

#### Downlight LED

LED downlight for drop ceiling installation. Aluminium housing. Glass cover included. Available in white, black and grey. Any RAL patette colour available on enquiry. Reflector beams available: 15°, 30°, 45° and 60°. Maximum power is 37W.

CRI

| Weight                            | 1,03 [kg]        |
|-----------------------------------|------------------|
| Protection rating IP , IK , class | IP 20, IK 3,     |
| Luminaire colour                  | GREY             |
| Cover                             | Glass            |
| Operating voltage                 | 220-240V 50-60Hz |
|                                   |                  |