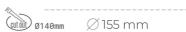

## LUMINAIRE

Weight 1,03 [kg]
Protection rating IP, IK, class IP 20, IK 3,
Luminaire colour GREY

Cover Glass

Operating voltage 220-240V 50-60Hz

Note: All data are typical values. Tolerance of measurements +/-10% System features may change with product improvements due to technical advances.