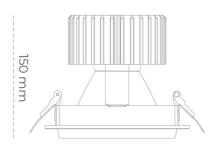

## LUMINAIRE

Weight 1,03 [kg]
Protection rating IP, IK, class IP 20, IK 3,
Luminaire colour GREY

Cover Glass

Operating voltage 220-240V 50-60Hz

Note: All data are typical values. Tolerance of measurements +/-10% System features may change with product improvements due to technical advances.