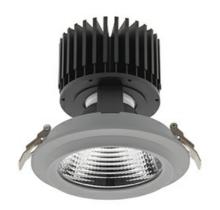

## DOWNLIGHT SHERIFF M 820 25W 15° GREY MEAT PINK ON/OFF

Article number: N204-K0001-VE820-H8-H15-ZC02\_650-S6-###

COB 2000 [K] MEAT PINK Light colour CRI Led chip flux 2181 [lm] Luminous flux 1744 [lm] System power 25 [W] Luminaire Efficiency 70 [lm/W] Beam angle 15° Controller ON/OFF MacAdam 3 SDCM

## LUMINAIRE

Weight 1,03 [kg]
Protection rating IP, IK, class IP 20, IK 3,
Luminaire colour GREY

Cover Glass

Operating voltage 220-240V 50-60Hz

Note: All data are typical values. Tolerance of measurements +/-10% System features may change with product improvements due to technical advances.