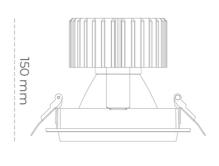

## LUMINAIRE

Weight 1,03 [kg]

Protection rating IP , IK , class IP 20, IK 3,

Luminaire colour Glass

Operating voltage 220-240V 50-60Hz

Note: All data are typical values. Tolerance of measurements +/-10% System features may change with product improvements due to technical advances.