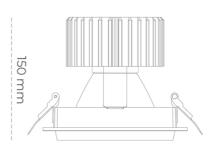

## **Downlight LED**

LED downlight for drop ceiling installation. Aluminium housing. Glass cover included. Available in white, black and grey. Any RAL palette colour available on enquiry. Reflector beams available: 15°, 30°, 45° and 60°. Maximum power is 37W

## LUMINAIRE

Weight 1,03 [kg]
Protection rating IP , IK , class IP 20, IK 3,
Luminaire colour GREY

Cover Glass

Operating voltage 220-240V 50-60Hz

Note: All data are typical values. Tolerance of measurements +/-10% System features may change with product improvements due to technical advances.