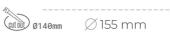

## **Downlight LED**

LED downlight for drop ceiling installation. Aluminium housing. Glass cover included. Available in white, black and grey. Any RAL palette colour available on enquiry. Reflector beams available: 15°, 30°, 45° and 60°. Maximum power is 37W

## LUMINAIRE

Weight 1,03 [kg]
Protection rating IP , IK , class IP 20, IK 3,
Luminaire colour GREY

Cover Glass

Operating voltage 220-240V 50-60Hz

Note: All data are typical values. Tolerance of measurements +/-10% System features may change with product improvements due to technical advances.