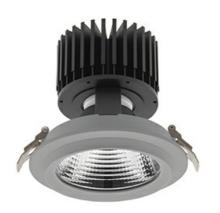

## **Downlight LED**

LED downlight for drop ceiling installation. Aluminium housing. Glass cover included. Available in white, black and grey. Any RAL palette colour available on enquiry. Reflector beams available: 15°, 30°, 45° and 60°. Maximum power is 37W

## LUMINAIRE

Weight 1,03 [kg]
Protection rating IP , IK , class IP 20, IK 3,
Luminaire colour GREY

Cover Glass

Operating voltage 220-240V 50-60Hz

Note: All data are typical values. Tolerance of measurements +/-10% System features may change with product improvements due to technical advances.