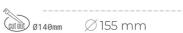

## **Downlight LED**

LED downlight for drop ceiling installation. Aluminium housing. Glass cover included. Available in white, black and grey. Any RAL palette colour available on enquiry. Reflector beams available: 15°, 30°, 45° and 60°. Maximum power is 37W

## LUMINAIRE

Weight 1,03 [kg]

Protection rating IP , IK , class IP 20, IK 3,

Luminaire colour GREY

Cover Glass

Operating voltage 220-240V 50-60Hz

Note: All data are typical values. Tolerance of measurements +/-10% System features may change with product improvements due to technical advances.