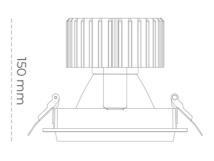

## **Downlight LED**

LED downlight for drop ceiling installation. Aluminium housing. Glass cover included. Available in white, black and grey. Any RAL palette colour available on enquiry. Reflector beams available: 15°, 30°, 45° and 60°. Maximum power is 37W

## LUMINAIRE

Weight 1,03 [kg]

Protection rating IP , IK , class IP 20, IK 3,

Luminaire colour GREY

Cover Glass

Operating voltage 220-240V 50-60Hz

Note: All data are typical values. Tolerance of measurements +/-10% System features may change with product improvements due to technical advances.