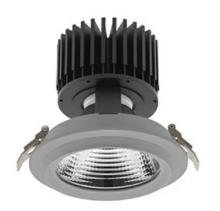

## DOWNLIGHT SHERIFF M 940 23W 60° GREY | ON/OFF

Article number: N204-K0001-RF940-H8-H60-ZC02\_600-S6-###

| LED                  | COB        |
|----------------------|------------|
| Light colour         | 4000 [K]   |
| CRI                  | 90         |
| Led chip flux        | 2899 [lm]  |
| Luminous flux        | 2319 [lm]  |
| System power         | 23 [W]     |
| Luminaire Efficiency | 101 [lm/W] |
| Beam angle           | 60°        |
| Controller           | ON/OFF     |
| MacAdam              | 3 SDCM     |
|                      |            |

## LUMINAIRE

Weight 1,03 [kg]

Protection rating IP , IK , class IP 20, IK 3,

Luminaire colour GREY

Cover Glass

Operating voltage 220-240V 50-60Hz

Note: All data are typical values. Tolerance of measurements +/-10% System features may change with product improvements due to technical advances.