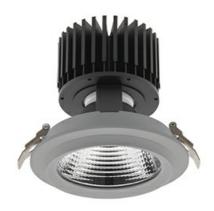

#### Downlight LED

LED downlight for drop ceiling installation. Aluminium housing. Glass cover included. Available in white, black and grey. Any RAL palette colour available on enquiry. Reflector beams available: 15°, 30°, 45° and 60°. Maximum power is 37W.

| OWINANTE                          |                  |
|-----------------------------------|------------------|
| Weight                            | 1,03 [kg]        |
| Protection rating IP , IK , class | IP 20, IK 3,     |
| Luminaire colour                  | GREY             |
| Cover                             | Glass            |
| Operating voltage                 | 220-240V 50-60Hz |
|                                   |                  |