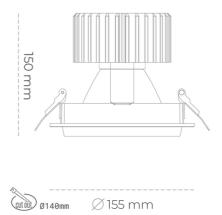

| OWINANTE                          |                  |
|-----------------------------------|------------------|
| Weight                            | 1,03 [kg]        |
| Protection rating IP , IK , class | IP 20, IK 3,     |
| Luminaire colour                  | GREY             |
| Cover                             | Glass            |
| Operating voltage                 | 220-240V 50-60Hz |
|                                   |                  |