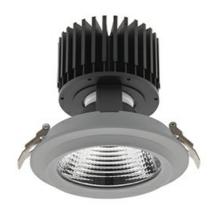

## Downlight LED

LED downlight for drop ceiling installation. Aluminium housing. Glass cover included. Available in white, black and grey. Any RAL patette colour available on enquiry. Reflector beams available: 15°, 30°, 45° and 60°. Maximum power is 37W.

CRI

| Weight                            | 1,03 [kg]        |
|-----------------------------------|------------------|
| Protection rating IP , IK , class | IP 20, IK 3,     |
| Luminaire colour                  | GREY             |
| Cover                             | Glass            |
| Operating voltage                 | 220-240V 50-60Hz |
|                                   |                  |