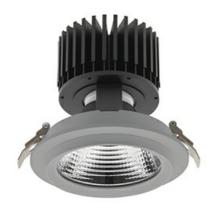

### Downlight LED

LED downlight for drop ceiling installation. Aluminium housing. Glass cover included. Available in white, black and grey. Any RAL palette colour available on enquiry. Reflector beams available: 15°, 30°, 45° and 60°. Maximum power is 37W.

Luminaire Efficiency

CRI

| Weight                            | 1,03 [kg]        |
|-----------------------------------|------------------|
| Protection rating IP , IK , class | IP 20, IK 3,     |
| Luminaire colour                  | GREY             |
| Cover                             | Glass            |
| Operating voltage                 | 220-240V 50-60Hz |
|                                   |                  |