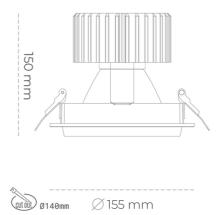

### Downlight LED

LED downlight for drop ceiling installation. Aluminium housing. Glass cover included. Available in white, black and grey. Any RAL patette colour available on enquiry. Reflector beams available: 15°, 30°, 45° and 60°. Maximum power is 37W.

CRI

| UNINAME                           |                  |
|-----------------------------------|------------------|
| Weight                            | 1,03 [kg]        |
| Protection rating IP , IK , class | IP 20, IK 3,     |
| Luminaire colour                  | GREY             |
| Cover                             | Glass            |
| Operating voltage                 | 220-240V 50-60Hz |
|                                   |                  |