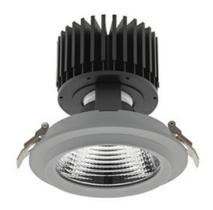

#### Downlight LED

LED downlight for drop ceiling installation. Aluminium housing. Glass cover included. Available in white, black and grey. Any RAL palette colour available on enquiry. Reflector beams available: 15°, 30°, 45° and 60°. Maximum power is 37W.