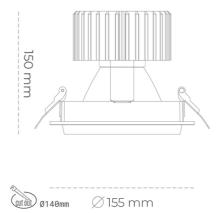

#### Downlight LED

LED downlight for drop ceiling installation. Aluminium housing. Glass cover included. Available in white, black and grey. Any RAL palette colour available on enquiry. Reflector beams available: 15°, 30°, 45° and 60°. Maximum power is 37W.

Luminaire Efficiency

CRI

| Weight                            | 1,03 [kg]        |
|-----------------------------------|------------------|
| Protection rating IP , IK , class | IP 20, IK 3,     |
| Luminaire colour                  | GREY             |
| Cover                             | Glass            |
| Operating voltage                 | 220-240V 50-60Hz |
|                                   |                  |