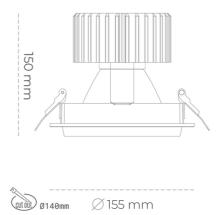

### Downlight LED

LED downlight for drop ceiling installation. Aluminium housing. Glass cover included. Available in white, black and grey. Any RAL patette colour available on enquiry. Reflector beams available: 15°, 30°, 45° and 60°. Maximum power is 37W.

CRI

| Weight                            | 1,03 [kg]        |
|-----------------------------------|------------------|
| Protection rating IP , IK , class | IP 20, IK 3,     |
| Luminaire colour                  | GREY             |
| Cover                             | Glass            |
| Operating voltage                 | 220-240V 50-60Hz |
|                                   |                  |