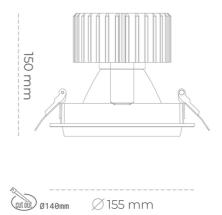

### Downlight LED

LED downlight for drop ceiling installation. Aluminium housing. Glass cover included. Available in white, black and grey. Any RAL palette colour available on enquiry. Reflector beams available: 15°, 30°, 45° and 60°. Maximum power is 37W.

CRI

| UNINAME                           |                  |
|-----------------------------------|------------------|
| Weight                            | 1,03 [kg]        |
| Protection rating IP , IK , class | IP 20, IK 3,     |
| Luminaire colour                  | GREY             |
| Cover                             | Glass            |
| Operating voltage                 | 220-240V 50-60Hz |
|                                   |                  |