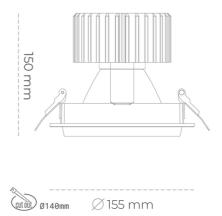

### Downlight LED

LED downlight for drop ceiling installation. Aluminium housing. Glass cover included. Available in white, black and grey. Any RAL palette colour available on enquiry. Reflector beams available: 15°, 30°, 45° and 60°. Maximum power is 37W.

| UNINAME                           |                  |
|-----------------------------------|------------------|
| Weight                            | 1,03 [kg]        |
| Protection rating IP , IK , class | IP 20, IK 3,     |
| Luminaire colour                  | GREY             |
| Cover                             | Glass            |
| Operating voltage                 | 220-240V 50-60Hz |
|                                   |                  |