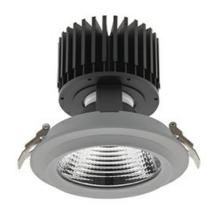

### Downlight LED

LED downlight for drop ceiling installation. Aluminium housing. Glass cover included. Available in white, black and grey. Any RAL palette colour available on enquiry. Reflector beams available: 15°, 30°, 45° and 60°. Maximum power is 37W.

| UNINAME                           |                  |
|-----------------------------------|------------------|
| Weight                            | 1,03 [kg]        |
| Protection rating IP , IK , class | IP 20, IK 3,     |
| Luminaire colour                  | GREY             |
| Cover                             | Glass            |
| Operating voltage                 | 220-240V 50-60Hz |
|                                   |                  |