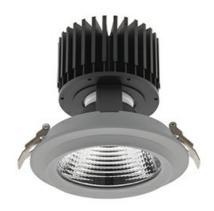

### Downlight LED

LED downlight for drop ceiling installation. Aluminium housing. Glass cover included. Available in white, black and grey. Any RAL palette colour available on enquiry. Reflector beams available: 15°, 30°, 45° and 60°. Maximum power is 37W.

Luminaire Efficiency

CRI

| Weight                            | 1,03 [kg]        |
|-----------------------------------|------------------|
| Protection rating IP , IK , class | IP 20, IK 3,     |
| Luminaire colour                  | GREY             |
| Cover                             | Glass            |
| Operating voltage                 | 220-240V 50-60Hz |
|                                   |                  |