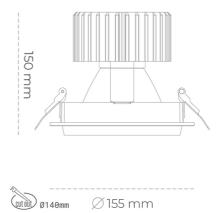

### Downlight LED

LED downlight for drop ceiling installation. Aluminium housing. Glass cover included. Available in white, black and grey. Any RAL palette colour available on enquiry. Reflector beams available: 15°, 30°, 45° and 60°. Maximum power is 37W.

Luminaire Efficiency

CRI

| Weight                            | 1,03 [kg]        |
|-----------------------------------|------------------|
| Protection rating IP , IK , class | IP 20, IK 3,     |
| Luminaire colour                  | GREY             |
| Cover                             | Glass            |
| Operating voltage                 | 220-240V 50-60Hz |
|                                   |                  |