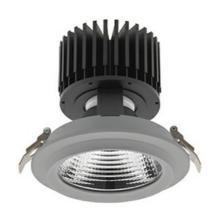

## **Downlight LED**

LED downlight for drop ceiling installation. Aluminium housing. Glass cover included. Available in white, black and grey. Any RAL palette colour available on enquiry. Reflector beams available: 15°, 30°, 45° and 60°. Maximum power is 37W

## LUMINAIRE

Weight 1,03 [kg]
Protection rating IP , IK , class IP 20, IK 3,
Luminaire colour GREY

Cover Glass

Operating voltage 220-240V 50-60Hz

Note: All data are typical values. Tolerance of measurements +/-10% System features may change with product improvements due to technical advances.