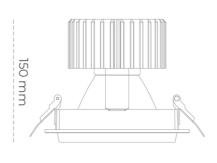

## **Downlight LED**

LED downlight for drop ceiling installation. Aluminium housing. Glass cover included. Available in white, black and grey. Any RAL palette colour available on enquiry. Reflector beams available: 15°, 30°, 45° and 60°. Maximum power is 37W

## LUMINAIRE

Weight 1,03 [kg]
Protection rating IP , IK , class IP 20, IK 3,
Luminaire colour GREY

Cover Glass

Operating voltage 220-240V 50-60Hz

Note: All data are typical values. Tolerance of measurements +/-10% System features may change with product improvements due to technical advances.