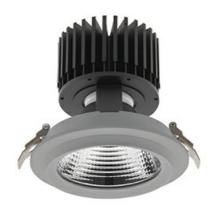

### Downlight LED

LED downlight for drop ceiling installation. Aluminium housing. Glass cover included. Available in white, black and grey. Any RAL palette colour available on enquiry. Reflector beams available: 15°, 30°, 45° and 60°. Maximum power is 37W.

CRI

| UNINAME                           |                  |
|-----------------------------------|------------------|
| Weight                            | 1,03 [kg]        |
| Protection rating IP , IK , class | IP 20, IK 3,     |
| Luminaire colour                  | GREY             |
| Cover                             | Glass            |
| Operating voltage                 | 220-240V 50-60Hz |
|                                   |                  |