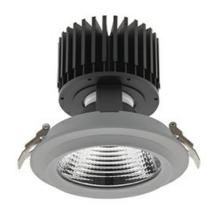

#### Downlight LED

LED downlight for drop ceiling installation. Aluminium housing. Glass cover included. Available in white, black and grey. Any RAL palette colour available on enquiry. Reflector beams available: 15°, 30°, 45° and 60°. Maximum power is 37W.

| Weight                            | 1,03 [kg]        |
|-----------------------------------|------------------|
| Protection rating IP , IK , class | IP 20, IK 3,     |
| Luminaire colour                  | GREY             |
| Cover                             | Glass            |
| Operating voltage                 | 220-240V 50-60Hz |
|                                   |                  |