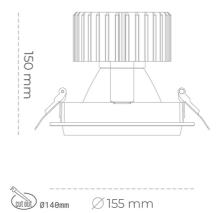

| Weight                            | 1,03 [kg]        |
|-----------------------------------|------------------|
| Protection rating IP , IK , class | IP 20, IK 3,     |
| Luminaire colour                  | GREY             |
| Cover                             | Glass            |
| Operating voltage                 | 220-240V 50-60Hz |
|                                   |                  |