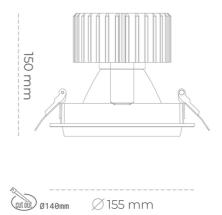

CRI

| UNINAME                           |                  |
|-----------------------------------|------------------|
| Weight                            | 1,03 [kg]        |
| Protection rating IP , IK , class | IP 20, IK 3,     |
| Luminaire colour                  | GREY             |
| Cover                             | Glass            |
| Operating voltage                 | 220-240V 50-60Hz |
|                                   |                  |