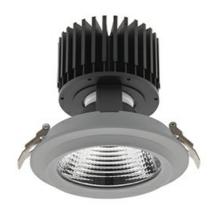

#### Downlight LED

LED downlight for drop ceiling installation. Aluminium housing. Glass cover included. Available in white, black and grey. Any RAL patette colour available on enquiry. Reflector beams available: 15°, 30°, 45° and 60°. Maximum power is 37W.

CRI

| UNINAME                           |                  |
|-----------------------------------|------------------|
| Weight                            | 1,03 [kg]        |
| Protection rating IP , IK , class | IP 20, IK 3,     |
| Luminaire colour                  | GREY             |
| Cover                             | Glass            |
| Operating voltage                 | 220-240V 50-60Hz |
|                                   |                  |