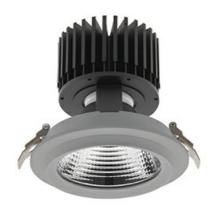

### Downlight LED

LED downlight for drop ceiling installation. Aluminium housing. Glass cover included. Available in white, black and grey. Any RAL palette colour available on enquiry. Reflector beams available: 15°, 30°, 45° and 60°. Maximum power is 37W.

Luminaire Efficiency

CRI

| UNINAME                           |                  |
|-----------------------------------|------------------|
| Weight                            | 1,03 [kg]        |
| Protection rating IP , IK , class | IP 20, IK 3,     |
| Luminaire colour                  | GREY             |
| Cover                             | Glass            |
| Operating voltage                 | 220-240V 50-60Hz |
|                                   |                  |