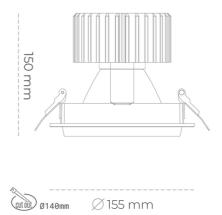

### Downlight LED

LED downlight for drop ceiling installation. Aluminium housing. Glass cover included. Available in white, black and grey. Any RAL palette colour available on enquiry. Reflector beams available: 15°, 30°, 45° and 60°. Maximum power is 37W.

Luminaire Efficiency

CRI

| UNINAME                           |                  |
|-----------------------------------|------------------|
| Weight                            | 1,03 [kg]        |
| Protection rating IP , IK , class | IP 20, IK 3,     |
| Luminaire colour                  | GREY             |
| Cover                             | Glass            |
| Operating voltage                 | 220-240V 50-60Hz |
|                                   |                  |