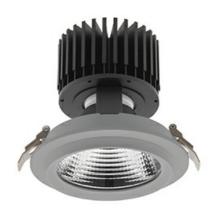

## **Downlight LED**

LED downlight for drop ceiling installation. Aluminium housing. Glass cover included. Available in white, black and grey. Any RAL palette colour available on enquiry. Reflector beams available: 15°, 30°, 45° and 60°. Maximum power is 37W.

## LUMINAIRE

Weight 1,03 [kg]

Protection rating IP , IK , class IP 20, IK 3,

Luminaire colour GREY

Cover Glass

Operating voltage 220-240V 50-60Hz

Note: All data are typical values. Tolerance of measurements +/-10% System features may change with product improvements due to technical advances.