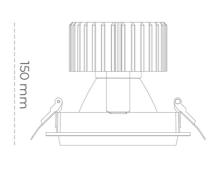

## LUMINAIRE

Weight 1,03 [kg]

Protection rating IP , IK , class IP 20, IK 3,

Luminaire colour GREY

Cover Glass

Operating voltage 220-240V 50-60Hz

Note: All data are typical values. Tolerance of measurements +/-10% System features may change with product improvements due to technical advances.