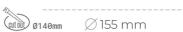

## **Downlight LED**

LED downlight for drop ceiling installation. Aluminium housing. Glass cover included. Available in white, black and grey. Any RAL palette colour available on enquiry. Reflector beams available: 15°, 30°, 45° and 60°. Maximum power is 37W

## LUMINAIRE

Weight 1,03 [kg]
Protection rating IP , IK , class IP 20, IK 3,
Luminaire colour GREY
Cover Glass
Operating voltage 220-240V 50-60Hz

Note: All data are typical values. Tolerance of measurements +/-10% System features may change with product improvements due to technical advances.