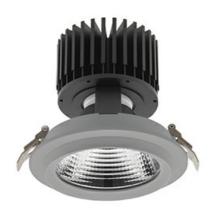

## DOWNLIGHT SHERIFF M 927 14W 60° GREY | ON/OFF

Article number: N204-K0001-RF927-H8-H60-ZC01\_350-S6-###

| LED                  | COB       |
|----------------------|-----------|
| Light colour         | 2700 [K]  |
| CRI                  | 80        |
| Led chip flux        | 1555 [lm] |
| Luminous flux        | 1244 [lm] |
| System power         | 14 [W]    |
| Luminaire Efficiency | 89 [lm/W] |
| Beam angle           | 60°       |
| Controller           | ON/OFF    |
| MacAdam              | 3 SDCM    |
|                      |           |

## LUMINAIRE

Weight 1,03 [kg]
Protection rating IP , IK , class IP 20, IK 3,
Luminaire colour GREY
Cover Glass
Operating voltage 220-240V 50-60Hz

Note: All data are typical values. Tolerance of measurements +/-10% System features may change with product improvements due to technical advances.