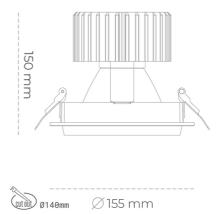

#### Downlight LED

LED downlight for drop ceiling installation. Aluminium housing. Glass cover included. Available in white, black and grey. Any RAL palette colour available on enquiry. Reflector beams available: 15°, 30°, 45° and 60°. Maximum power is 37W.